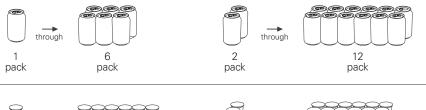

up to 250 cartons per minute (higher speed options available).

#### **Typical Applications**

- Glass Bottle Multi Packs
- Plastic Bottle Multi Packs
- Can Multi Packs

- Cups
- Trays
- Bowls

## Wraptor<sup>®</sup> Wraparound Sleever



### **Product Features**

- Speeds up to 250 cartons per minute
- Overload protection for transport, overhead wrap control, product metering & product transfer
- Six-foot carton magazine with power feed
- Left or right hand configuration
- Color touch-screen operator interface
- Metric design
- Stainless steel laser-cut frame
- Globally available components
- Water resistant SUS
- Recycled material
- Regional base boards
- Wash down option

### Package Styles



Drop Through







Double Tier



Single Tier

Over the Crown

### Available Configurations







2 × 6 × 2

#### **R.A Jones**

2701 Crescent Springs Road, Covington, KY 41017 / USA T. 1 859 341 0400 - F. 1 859 341 0519 www.rajones.com - sales@rajones.com