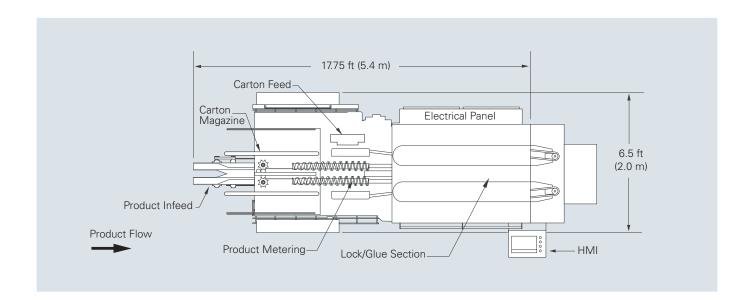

### **Product Features**

- Speeds up to 250 cartons per minute
- Overload protection for transport, overhead wrap control, product metering & product transfer
- Six-foot carton magazine with power feed
- Left or right hand configuration
- Color touch-screen operator interface
- Metric design
- Stainless steel laser-cut frame
- Globally available components
- Water resistant SUS
- Recycled material
- Regional base boards
- Wash down option