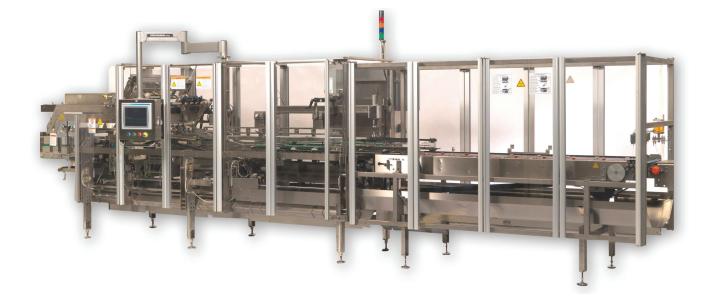

### Wraptor<sup>®</sup>

Jones Wraptor<sup>®</sup> machines are reliable, high-speed paperboard multipack wrap solutions tailored to meet your requirements. The Jones Wraptor<sup>®</sup> provides the flexibility to choose the wrap supplier and substrate that best suit your packaging needs. Static locking devices for package closure eliminates the need for glue (glue option is available). The Jones Wraptor<sup>®</sup> is designed to suit a wide range of applications including a variety of products, packaging styles and configurations. Carton speeds are capable of reaching up to 250 cartons per minute (higher speed options available).

## Wraptor<sup>®</sup> Wraparound Sleever

### **Product Features**

- Speeds up to 250 cartons per minute
- Overload protection for transport, overhead wrap control, product metering & product transfer
- Six-foot carton magazine with power feed
- Left or right hand configuration
- Color touch-screen operator interface
- Metric design
- Stainless steel laser-cut frame
- Globally available components
- Water resistant SUS
- Recycled material
- Regional base boards
- Wash down option